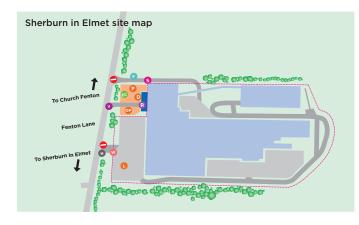

#### Key to site map

- Reception
- Visitors' route
- Visitor parking
- Disabled parking
- Overflow parking
- Lorry park
- HGV access only
- Fire assembly points
- 🤍 Weighbridge
- Security barrier
- Electric charge point