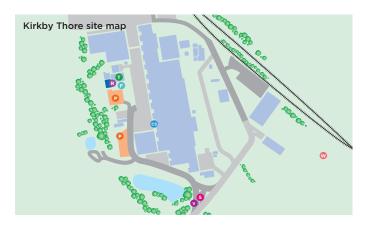

### Key to site map

- Reception
- Visitor entrance
- Visitor parking
- Technical Centre
- Customer Services
- Fire assembly points
- Security gatehouse