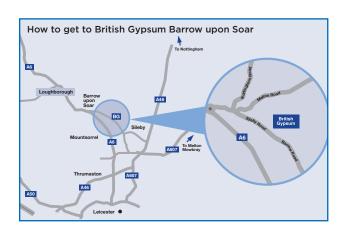

### **Enquiries**

British Gypsum Barrow Works Paudy Lane Barrow upon Soar Leicestershire LE12 8GB

T: 01509 817200