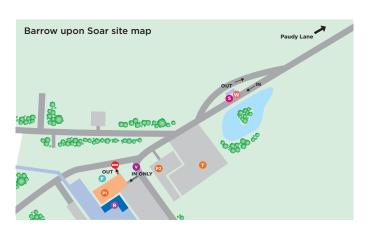

### Key to site map

- Reception
- Visitor entrance
- Car park
- Car park
- Trailer park
- Fire assembly points
- Weighbridge
- Security gatehouse