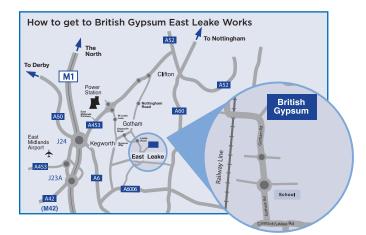

## Enquiries

British Gypsum East Leake Works Loughborough Leicestershire LE12 6HX

T: 0115 945 1000